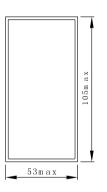

### 5 Outline and installation dimensions

Outline dimensions

Mounting hole size