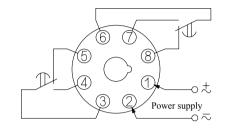

|
|-------------------|-----------------------------------------------------------------------------------------------------------------------------------------------------------------------------------------------------------------------------------------------------------------------------------------------------------------------------|
| JS14-S<br>JS14-S1 | 0. 1s~9. 9s, 1s~99s, 0. 1min~9. 9min, 1min~99min, 0. 1h~9. 9h, 1h~99h, 0. 01s~9. 99s, 0. 1s~99. 9s, 1s~999s, 1s~9min59s, 0. 1min~99. 9min, 1min~999min, 1min~99h59min, 0. 1h~99. 9h, 1h~999h, 0. 01s~99. 99s, 0. 1s~999. 9s, 1s~9999s, 0. 1min~999. 9min, 1min~99h59min, 1s~99min59s, 1min~9999min, 0. 1h~999. 9h, 1h~9999h |



# **JS14-S Series Time Relay**

## 4 Wiring diagram

JS14-S

JS14-S1





### 5 Outline and installation dimensions

Outline dimensions

Mounting hole size