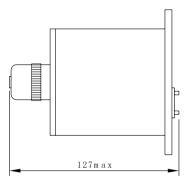

### 5 Outline and installation dimensions

Outline dimensions

Mounting hole size