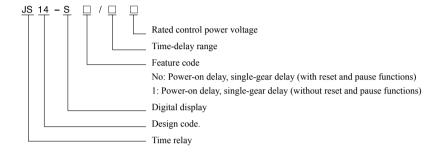

## **JS14-S Series Time Relay**



#### 1 Product overview

JS14-S series time relay is used in the AC 50Hz control circuit with rated control power voltage up to 380V or with DC 24V as delay element for turn on or turn off circuits as scheduled.

#### 2 Type designation



#### 3 Product parameters

| Working mode        | Power-on delay                                                         |
|---------------------|------------------------------------------------------------------------|
| Number of contacts  | Delay 2 change-over                                                    |
| Contact capacity    | 5 A 220VAC (resistive) Ue/Ie: AC-15 220V/0.5A; DC-13 24V/0.5A; Ith: 5A |
| Power voltage       | AC50Hz 36V、110V、127V、220V、380V、DC24V (other voltage can be customized) |
| Electrical life     | $1 \times 10^5$ times                                                  |
| Mechanical life     | $1 \times 10^6$ times                                                  |
| Delay accuracy      | ≤1%