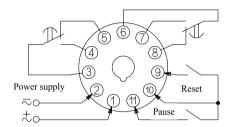

|
|-------------------|-----------------------------------------------------------------------------------------------------------------------------------------------------------------------------------------------------------------------------------------------------------------------------------------------------------------------------|
| JS14-S<br>JS14-S1 | 0. 1s~9. 9s, 1s~99s, 0. 1min~9. 9min, 1min~99min, 0. 1h~9. 9h, 1h~99h, 0. 01s~9. 99s, 0. 1s~99. 9s, 1s~999s, 1s~9min59s, 0. 1min~99. 9min, 1min~999min, 1min~99h59min, 0. 1h~99. 9h, 1h~999h, 0. 01s~99. 99s, 0. 1s~999. 9s, 1s~9999s, 0. 1min~999. 9min, 1min~99h59min, 1s~99min59s, 1min~9999min, 0. 1h~999. 9h, 1h~9999h |



# **JS14-S Series Time Relay**

## 4 Wiring diagram

JS14-S

JS14-S1





### 5 Outline and installation dimensions

Outline dimensions

Mounting hole size